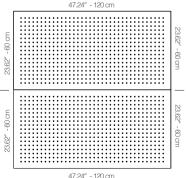

## WBISANA1AALFM8

ANTHRACITE LACQUER 8MM PERFORATION

47.24" x 23.62" (120 x 60 cm) panels come in sets of two. 23.62" x 23.62" (60 x 60 cm) panels come in sets of four. The number of panels per box is the minimum suggested amount to create the design envisioned by Mikodam.

## DIMENSIONS

X : 23.62" - 60 cm Y : 47.24" - 120 cm D : 0.71" - 1.8 cm | 7.40" - 18.8 cm (with вох) 2.68" - 6.8 cm (with цент вох) W : 45.2 lbs - 20.5 kg

\*Perforated surface options with two different
diameters are available.
Rail depth is not included in the measurements.
(Depth of rail: 1" - 2,5 cm)
\*\*Can be used with baseboard upon request.