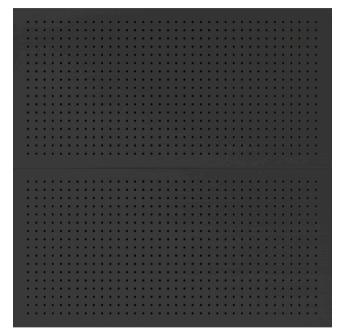

## WBISANA1AALFM8

ANTHRACITE LACQUER 8MM PERFORATION

47.24" x 23.62" (120 x 60 cm) panels come in sets of two. 23.62" x 23.62" (60 x 60 cm) panels come in sets of four. The number of panels per box is the minimum suggested amount to create the design envisioned by Mikodam.

## DIMENSIONS

X : 23.62" - 60 cm Y : 47.24" - 120 cm D : 0.71" - 1.8 cm | 7.40" - 18.8 cm (with вох) 2.68" - 6.8 cm (with цент вох) W : 45.2 lbs - 20.5 kg

\*Perforated surface options with two different
diameters are available.
Rail depth is not included in the measurements.
(Depth of rail: 1" - 2,5 cm)
\*\*Can be used with baseboard upon request.