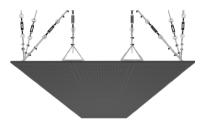

## WBISANA1AALFM8

ANTHRACITE LACQUER 8MM PERFORATION

47.24" x 23.62" (120 x 60 cm) panels come in sets of two. 23.62" x 23.62" (60 x 60 cm) panels come in sets of four. The number of panels per box is the minimum suggested amount to create the design envisioned by Mikodam.



## CEILING APPLICATION





## DIMENSIONS



X : 23.62" - 60 cm Y : 47.24" - 120 cm D : 0.71" - 1.8 cm | 7.40" - 18.8 cm (with вох) 2.68" - 6.8 cm (with цент вох) W : 45.2 lbs - 20.5 kg

\*Perforated surface options with two different
diameters are available.
Rail depth is not included in the measurements.
(Depth of rail: 1" - 2,5 cm)
\*\*Can be used with baseboard upon request.